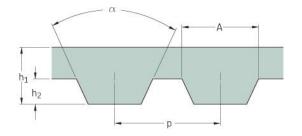

## PHG AT10-2250-25

| No. of teeth      | 225   |
|-------------------|-------|
| Pitch length (in) | 88.58 |
| Pitch length (mm) | 2250  |
| h1 = Height (mm)  | 4.5   |
| Width (mm)        | 25    |
| Sleeve (Y/N)      | N     |