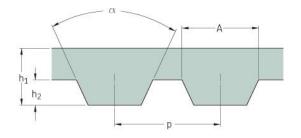

## PHG AT10-2250-10

| No. of teeth      | 225   |
|-------------------|-------|
| Pitch length (in) | 88.58 |
| Pitch length (mm) | 2250  |
| h1 = Height (mm)  | 5     |
| Width (mm)        | 10    |
| Sleeve (Y/N)      | N     |