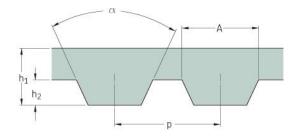

## PHG AT10-1940-32

| No. of teeth      | 194   |
|-------------------|-------|
| Pitch length (in) | 76.38 |
| Pitch length (mm) | 1940  |
| h1 = Height (mm)  | 4.5   |
| Width (mm)        | 32    |
| Sleeve (Y/N)      | N     |