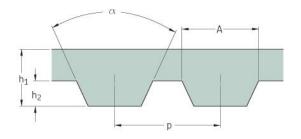

## PHG AT10-1940-10

| No. of teeth      | 194   |
|-------------------|-------|
| Pitch length (in) | 76.38 |
| Pitch length (mm) | 1940  |
| h1 = Height (mm)  | 5     |
| Width (mm)        | 10    |
| Sleeve (Y/N)      | N     |