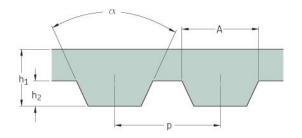

## PHG AT10-1800-12

| No. of teeth      | 180   |
|-------------------|-------|
| Pitch length (in) | 70.87 |
| Pitch length (mm) | 1800  |
| h1 = Height (mm)  | 4.5   |
| Width (mm)        | 12    |
| Sleeve (Y/N)      | N     |