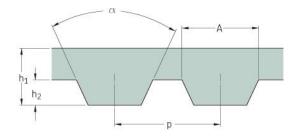

## PHG AT10-1500-16

| No. of teeth      | 150   |
|-------------------|-------|
| Pitch length (in) | 59.06 |
| Pitch length (mm) | 1500  |
| h1 = Height (mm)  | 4.5   |
| Width (mm)        | 16    |
| Sleeve (Y/N)      | N     |