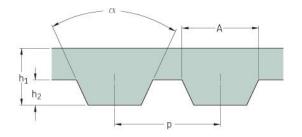

## PHG AT10-1320-32

| No. of teeth      | 132   |
|-------------------|-------|
| Pitch length (in) | 51.97 |
| Pitch length (mm) | 1320  |
| h1 = Height (mm)  | 4.5   |
| Width (mm)        | 32    |
| Sleeve (Y/N)      | N     |