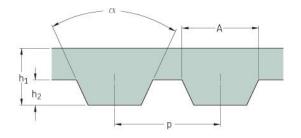

## PHG AT10-1320-12

| No. of teeth      | 132   |
|-------------------|-------|
| Pitch length (in) | 51.97 |
| Pitch length (mm) | 1320  |
| h1 = Height (mm)  | 4.5   |
| Width (mm)        | 12    |
| Sleeve (Y/N)      | N     |