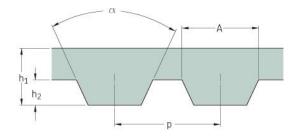

## PHG AT10-1280-20

| No. of teeth      | 128   |
|-------------------|-------|
| Pitch length (in) | 50.39 |
| Pitch length (mm) | 1280  |
| h1 = Height (mm)  | 4.5   |
| Width (mm)        | 20    |
| Sleeve (Y/N)      | N     |