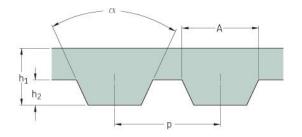

## PHG AT10-1250-50

| No. of teeth      | 125   |
|-------------------|-------|
| Pitch length (in) | 49.21 |
| Pitch length (mm) | 1250  |
| h1 = Height (mm)  | 4.5   |
| Width (mm)        | 50    |
| Sleeve (Y/N)      | N     |