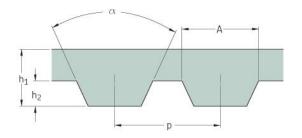

## PHG AT10-1150-50

| No. of teeth      | 115   |
|-------------------|-------|
| Pitch length (in) | 45.28 |
| Pitch length (mm) | 1150  |
| h1 = Height (mm)  | 4.5   |
| Width (mm)        | 50    |
| Sleeve (Y/N)      | N     |