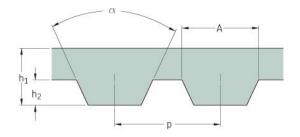

## PHG AT10-920-50

| No. of teeth      | 92    |
|-------------------|-------|
| Pitch length (in) | 36.22 |
| Pitch length (mm) | 920   |
| h1 = Height (mm)  | 4.5   |
| Width (mm)        | 50    |
| Sleeve (Y/N)      | N     |