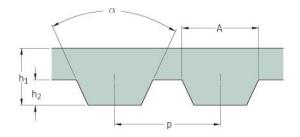

## PHG AT10-920-32

| No. of teeth      | 92    |
|-------------------|-------|
| Pitch length (in) | 36.22 |
| Pitch length (mm) | 920   |
| h1 = Height (mm)  | 4.5   |
| Width (mm)        | 32    |
| Sleeve (Y/N)      | N     |