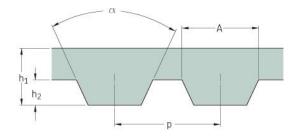

## PHG AT10-660-50

| No. of teeth      | 66    |
|-------------------|-------|
| Pitch length (in) | 25.98 |
| Pitch length (mm) | 660   |
| h1 = Height (mm)  | 4.5   |
| Width (mm)        | 50    |
| Sleeve (Y/N)      | N     |