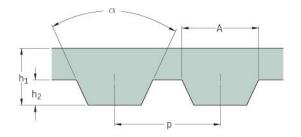

## PHG AT10-560-32

| No. of teeth      | 56    |
|-------------------|-------|
| Pitch length (in) | 22.05 |
| Pitch length (mm) | 560   |
| h1 = Height (mm)  | 4.5   |
| Width (mm)        | 32    |
| Sleeve (Y/N)      | N     |