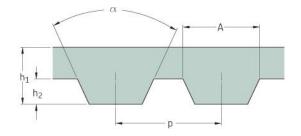

## PHG AT5-975-20

| No. of teeth      | 195   |
|-------------------|-------|
| Pitch length (in) | 38.39 |
| Pitch length (mm) | 975   |
| h1 = Height (mm)  | 2.2   |
| Width (mm)        | 20    |
| Sleeve (Y/N)      | N     |