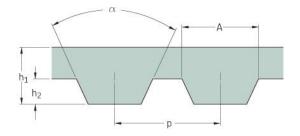

## PHG AT5-975-16

| No. of teeth      | 195   |
|-------------------|-------|
| Pitch length (in) | 38.39 |
| Pitch length (mm) | 975   |
| h1 = Height (mm)  | 2.2   |
| Width (mm)        | 16    |
| Sleeve (Y/N)      | N     |