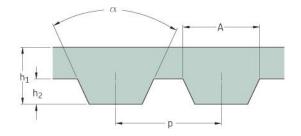

## PHG AT5-975-10

| No. of teeth      | 195   |
|-------------------|-------|
| Pitch length (in) | 38.39 |
| Pitch length (mm) | 975   |
| h1 = Height (mm)  | 2.2   |
| Width (mm)        | 10    |
| Sleeve (Y/N)      | N     |