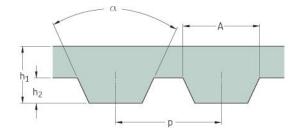

## PHG AT5-825-20

| No. of teeth      | 165   |
|-------------------|-------|
| Pitch length (in) | 32.48 |
| Pitch length (mm) | 825   |
| h1 = Height (mm)  | 2.2   |
| Width (mm)        | 20    |
| Sleeve (Y/N)      | N     |