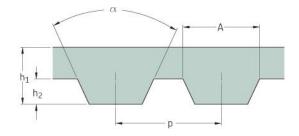

## PHG AT5-660-6

| No. of teeth      | 132   |
|-------------------|-------|
| Pitch length (in) | 25.98 |
| Pitch length (mm) | 660   |
| h1 = Height (mm)  | 2.7   |
| Width (mm)        | 6     |
| Sleeve (Y/N)      | N     |