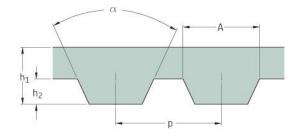

## PHG AT5-630-20

| No. of teeth      | 126  |
|-------------------|------|
| Pitch length (in) | 24.8 |
| Pitch length (mm) | 630  |
| h1 = Height (mm)  | 2.2  |
| Width (mm)        | 20   |
| Sleeve (Y/N)      | N    |