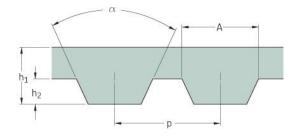

## PHG AT5-630-12

| No. of teeth      | 126  |
|-------------------|------|
| Pitch length (in) | 24.8 |
| Pitch length (mm) | 630  |
| h1 = Height (mm)  | 2.2  |
| Width (mm)        | 12   |
| Sleeve (Y/N)      | N    |