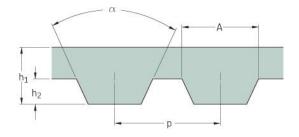

## PHG AT5-600-16

| No. of teeth      | 120   |
|-------------------|-------|
| Pitch length (in) | 23.62 |
| Pitch length (mm) | 600   |
| h1 = Height (mm)  | 2.2   |
| Width (mm)        | 16    |
| Sleeve (Y/N)      | N     |