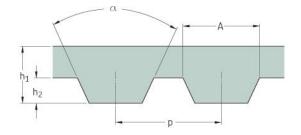

## PHG AT5-545-20

| No. of teeth      | 109   |
|-------------------|-------|
| Pitch length (in) | 21.46 |
| Pitch length (mm) | 545   |
| h1 = Height (mm)  | 2.2   |
| Width (mm)        | 20    |
| Sleeve (Y/N)      | N     |