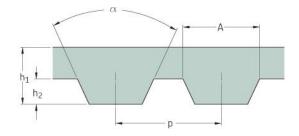

## PHG AT5-390-8

| No. of teeth      | 78    |
|-------------------|-------|
| Pitch length (in) | 15.35 |
| Pitch length (mm) | 390   |
| h1 = Height (mm)  | 2.2   |
| Width (mm)        | 8     |
| Sleeve (Y/N)      | N     |