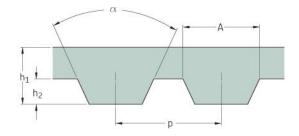

## PHG AT5-390-6

| No. of teeth      | 78    |
|-------------------|-------|
| Pitch length (in) | 15.35 |
| Pitch length (mm) | 390   |
| h1 = Height (mm)  | 2.7   |
| Width (mm)        | 6     |
| Sleeve (Y/N)      | N     |