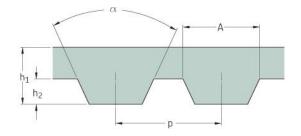

## PHG AT5-340-25

| No. of teeth      | 68    |
|-------------------|-------|
| Pitch length (in) | 13.39 |
| Pitch length (mm) | 340   |
| h1 = Height (mm)  | 2.2   |
| Width (mm)        | 25    |
| Sleeve (Y/N)      | N     |