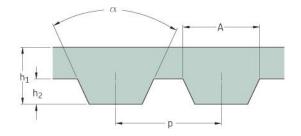

## PHG AT5-305-20

| No. of teeth      | 61    |
|-------------------|-------|
| Pitch length (in) | 12.01 |
| Pitch length (mm) | 305   |
| h1 = Height (mm)  | 2.2   |
| Width (mm)        | 20    |
| Sleeve (Y/N)      | N     |