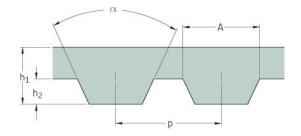

## PHG AT5-305-12

| No. of teeth      | 61    |
|-------------------|-------|
| Pitch length (in) | 12.01 |
| Pitch length (mm) | 305   |
| h1 = Height (mm)  | 2.2   |
| Width (mm)        | 12    |
| Sleeve (Y/N)      | N     |