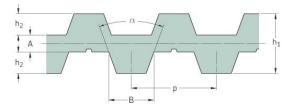

## PHG DB-T20-5000-170

|  | No. of teeth      | 250    |
|--|-------------------|--------|
|  | Pitch length (in) | 196.85 |
|  | Pitch length (mm) | 5000   |
|  | h1 = Height (mm)  | 13     |
|  | Width (mm)        | 170    |
|  | Sleeve (Y/N)      | N      |