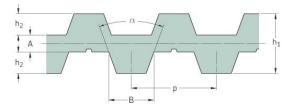

## PHG DB-T20-3100-230

| No. of teeth      | 155    |
|-------------------|--------|
| Pitch length (in) | 122.05 |
| Pitch length (mm) | 3100   |
| h1 = Height (mm)  | 13     |
| Width (mm)        | 230    |
| Sleeve (Y/N)      | N      |