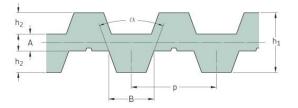

## PHG DB-T20-2720-230

|  | No. of teeth      | 136    |
|--|-------------------|--------|
|  | Pitch length (in) | 107.09 |
|  | Pitch length (mm) | 2720   |
|  | h1 = Height (mm)  | 13     |
|  | Width (mm)        | 230    |
|  | Sleeve (Y/N)      | N      |