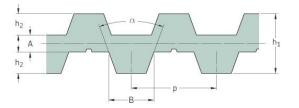

## PHG DB-T20-2040-170

| No. of teeth      | 102   |
|-------------------|-------|
| Pitch length (in) | 80.31 |
| Pitch length (mm) | 2040  |
| h1 = Height (mm)  | 13    |
| Width (mm)        | 170   |
| Sleeve (Y/N)      | N     |