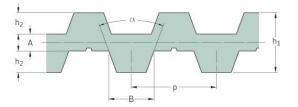

## PHG DB-T20-1700-230

| No. of teeth      | 85    |
|-------------------|-------|
| Pitch length (in) | 66.93 |
| Pitch length (mm) | 1700  |
| h1 = Height (mm)  | 13    |
| Width (mm)        | 230   |
| Sleeve (Y/N)      | N     |