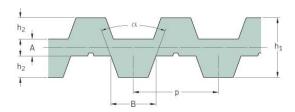

## PHG DA-T10-2600-12

| ,                 |        |
|-------------------|--------|
| No. of teeth      | 260    |
| Pitch length (in) | 102.36 |
| Pitch length (mm) | 2600   |
| h1 = Height (mm)  | 7      |
| Width (mm)        | 12     |
| Sleeve (Y/N)      | N      |