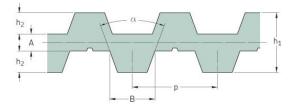

## PHG DA-T5-1325-25

| No. of teeth      | 265   |
|-------------------|-------|
| Pitch length (in) | 52.17 |
| Pitch length (mm) | 1325  |
| h1 = Height (mm)  | 3.4   |
| Width (mm)        | 25    |
| Sleeve (Y/N)      | N     |