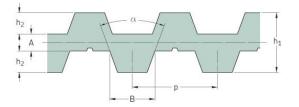

## PHG DA-T5-1325-8

| No. of teeth      | 265   |
|-------------------|-------|
| Pitch length (in) | 52.17 |
| Pitch length (mm) | 1325  |
| h1 = Height (mm)  | 3.4   |
| Width (mm)        | 8     |
| Sleeve (Y/N)      | N     |