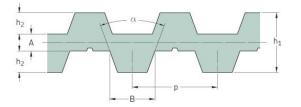

## PHG DA-T5-1275-25

| No. of teeth      | 255  |
|-------------------|------|
| Pitch length (in) | 50.2 |
| Pitch length (mm) | 1275 |
| h1 = Height (mm)  | 3.4  |
| Width (mm)        | 25   |
| Sleeve (Y/N)      | N    |