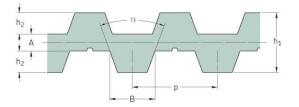

## PHG DA-T5-540-16

| No. of teeth      | 108   |
|-------------------|-------|
| Pitch length (in) | 21.26 |
| Pitch length (mm) | 540   |
| h1 = Height (mm)  | 3.4   |
| Width (mm)        | 16    |
| Sleeve (Y/N)      | N     |