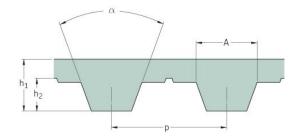

## PHG T20-2740-230

| No. of teeth      | 137    |
|-------------------|--------|
| Pitch length (in) | 107.87 |
| Pitch length (mm) | 2740   |
| h1 = Height (mm)  | 8      |
| Width (mm)        | 230    |
| Sleeve (Y/N)      | N      |