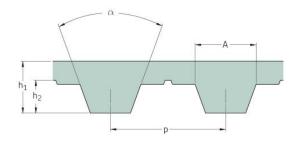

## PHG T20-2600-115

| No. of teeth      | 130    |
|-------------------|--------|
| Pitch length (in) | 102.36 |
| Pitch length (mm) | 2600   |
| h1 = Height (mm)  | 8      |
| Width (mm)        | 115    |
| Sleeve (Y/N)      | N      |