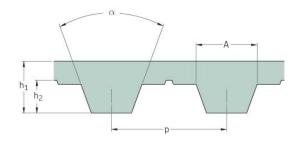

## PHG T20-2200-115

| No. of teeth      | 110   |
|-------------------|-------|
| Pitch length (in) | 86.61 |
| Pitch length (mm) | 2200  |
| h1 = Height (mm)  | 8     |
| Width (mm)        | 115   |
| Sleeve (Y/N)      | N     |