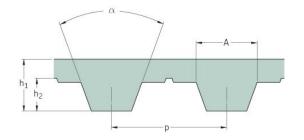

## PHG T20-1260-230

| No. of teeth      | 63    |
|-------------------|-------|
| Pitch length (in) | 49.61 |
| Pitch length (mm) | 1260  |
| h1 = Height (mm)  | 8     |
| Width (mm)        | 230   |
| Sleeve (Y/N)      | N     |