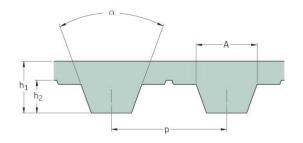

## PHG T20-1180-115

| No. of teeth      | 59    |
|-------------------|-------|
| Pitch length (in) | 46.46 |
| Pitch length (mm) | 1180  |
| h1 = Height (mm)  | 8     |
| Width (mm)        | 115   |
| Sleeve (Y/N)      | N     |