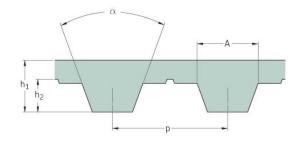

## PHG T10-2700-12

| Broj zuba              | 270   |
|------------------------|-------|
| Nazivna dužina (in)    | 106.3 |
| Nazivna dužina<br>(mm) | 2700  |
| h1 = Height (mm)       | 4.5   |
| Širina (mm)            | 12    |
| Rukavac (Y/N)          | N     |