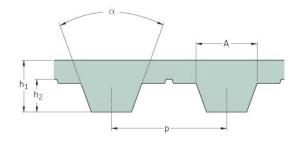

## PHG T10-2700-10

| No. of teeth      | 270   |
|-------------------|-------|
| Pitch length (in) | 106.3 |
| Pitch length (mm) | 2700  |
| h1 = Height (mm)  | 4.5   |
| Width (mm)        | 10    |
| Sleeve (Y/N)      | N     |