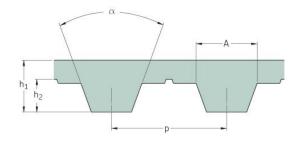

## PHG T10-2600-50

| No. of teeth      | 260    |
|-------------------|--------|
| Pitch length (in) | 102.36 |
| Pitch length (mm) | 2600   |
| h1 = Height (mm)  | 4.5    |
| Width (mm)        | 50     |
| Sleeve (Y/N)      | N      |