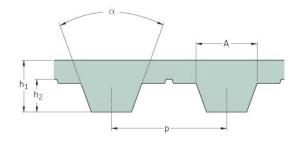

## PHG T10-2600-12

| No. of teeth      | 260    |
|-------------------|--------|
| Pitch length (in) | 102.36 |
| Pitch length (mm) | 2600   |
| h1 = Height (mm)  | 4.5    |
| Width (mm)        | 12     |
| Sleeve (Y/N)      | N      |