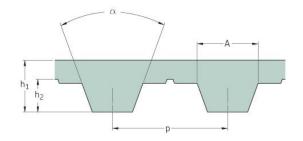

## PHG T10-1030-16

| No. of teeth      | 103   |
|-------------------|-------|
| Pitch length (in) | 40.55 |
| Pitch length (mm) | 1030  |
| h1 = Height (mm)  | 4.5   |
| Width (mm)        | 16    |
| Sleeve (Y/N)      | N     |