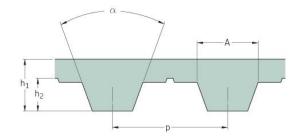

## PHG T5-1630-25

| No. of teeth      | 326   |
|-------------------|-------|
| Pitch length (in) | 64.17 |
| Pitch length (mm) | 1630  |
| h1 = Height (mm)  | 2.2   |
| Width (mm)        | 25    |
| Sleeve (Y/N)      | N     |